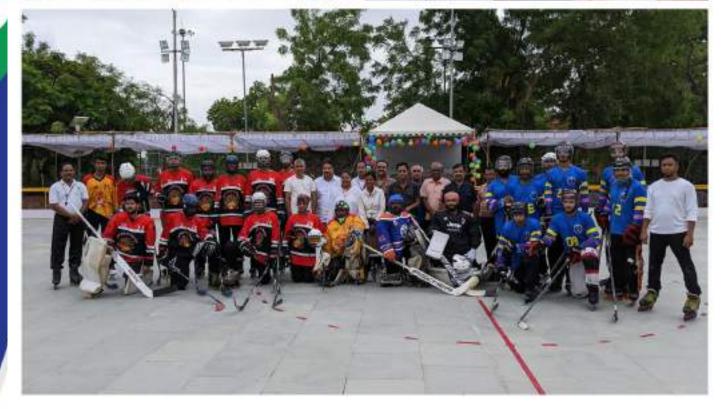

State/UT Teams 19 - SKATERS 222 - OFFICALS 8 Volunteers - 50

Age Groups

Senior Men & Women (12 & Above)

**Federation Cup 2022** was organized and conducted by Roller Skating Federation of India from 26<sup>th</sup> to 29<sup>th</sup> July at Jodhpur and it has been completed successfully as planned.

Roller Skating Federation of India & RSA gave a warm welcome to all the skaters, officials, coaches & parents to the aforesaid championship.

RSFI has received entry of 19 Teams (222 Skaters) of Top 8 Invited teams of Roller & Inline Hockey Senior Men & Women age group from 10 states Andhra Pradesh, Chandigarh, Haryana, Jammu Kashmir, Karnataka, Kerala, Punjab, Rajasthan, Tamil Nadu, Uttar Pradesh. The aforesaid championship was conducted at Jodhpur, Rajasthan. Roller Hockey & Inline Hockey events were conducted in Roller Hockey Rink, Gaushala Ground, Jodhpur.

Dr. Shri. Bagirath Kumar Dadhich, Shri. Balvinderjit Singh Ji, Shri. Rajesh Anand Ji, Shri. Ajith Singh Ji, Shri. Yogindar Khatri Ji, Shri Ranveer Singh Kachhawaha Ji, Shri Lalit Mewara Ji, Shri Aishvarya Nahar Ji and our fellow officials graced the occasion.