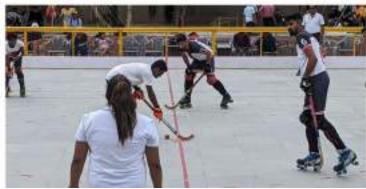

State/UT Teams 19 - SKATERS 222 - OFFICALS 8 Volunteers - 50

Age Groups

Senior Men & Women (12 & Above)

**Federation Cup 2022** was organized and conducted by Roller Skating Federation of India from 26<sup>th</sup> to 29<sup>th</sup> July at Jodhpur and it has been completed successfully as planned.

Roller Skating Federation of India & RSA gave a warm welcome to all the skaters, officials, coaches & parents to the aforesaid championship.

RSFI has received entry of 19 Teams (222 Skaters) of Top 8 Invited teams of Roller & Inline Hockey Senior Men & Women age group from 10 states Andhra Pradesh, Chandigarh, Haryana, Jammu Kashmir, Karnataka, Kerala, Punjab, Rajasthan, Tamil Nadu, Uttar Pradesh. The aforesaid championship was conducted at Jodhpur, Rajasthan. Roller Hockey & Inline Hockey events were conducted in Roller Hockey Rink, Gaushala Ground, Jodhpur.

After The Pooja the Roller & Inline Hockey events were started on 27<sup>th</sup> July 2022.