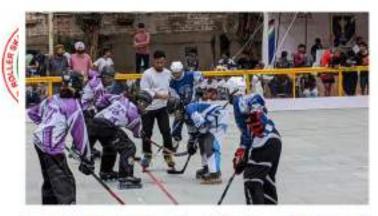

Roller Skating Federation of India & RSA gave a warm welcome to all the skaters, officials, coaches & parents to the aforesaid championship.

RSFI has received entry of 19 Teams (222 Skaters) of Top 8 Invited teams of Roller & Inline Hockey Senior Men & Women age group from 10 states Andhra Pradesh, Chandigarh, Haryana, Jammu Kashmir, Karnataka, Kerala, Punjab, Rajasthan, Tamil Nadu, Uttar Pradesh. The aforesaid championship was conducted at Jodhpur, Rajasthan. Roller Hockey & Inline Hockey events were conducted in Roller Hockey Rink, Gaushala Ground, Jodhpur.

After The Pooja the Roller & Inline Hockey events were started on 27<sup>th</sup> July 2022.