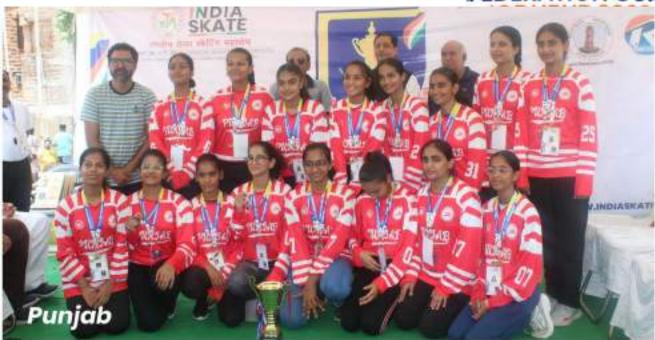

### **INLINE HOCKEY – SENIOR WOMEN**

| TEAM       | POSITION |
|------------|----------|
| PUNJAB     | FIRST    |
| CHANDIGARH | SECOND   |
| KARNATAKA  | THIRD    |

Sr. Women Inline Hockey

Sr. Men Inline Hockey