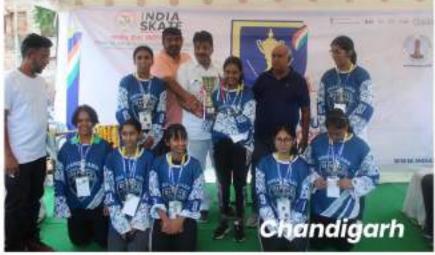

### **INLINE HOCKEY – SENIOR WOMEN**

| TEAM       | POSITION |
|------------|----------|
| PUNJAB     | FIRST    |
| CHANDIGARH | SECOND   |
| KARNATAKA  | THIRD    |

Sr. Women Inline Hockey

Sr. Men Inline Hockey