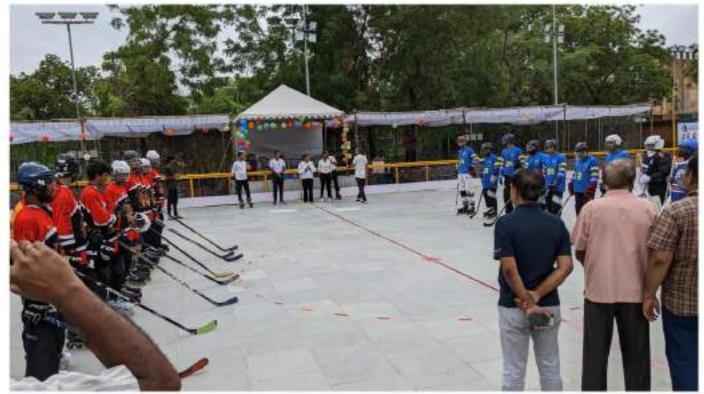

After The Pooja the Roller & Inline Hockey events were started on 27<sup>th</sup> July 2022.

#### **Opening Match Guests**

Shri Jai Narayan Gehlot, Chairman Rajasthan Football Association
Shri Amrit Lal ji, District Education Officer (Secondary) Jodhpur
Shri Kuldeep Singh Charan, Deputy District Education Officer (Physical Education)
and Supervisor Gaushala Ground Jodhpur

Poonam Singh Shekhawat, President Jodhpur Olympic Association