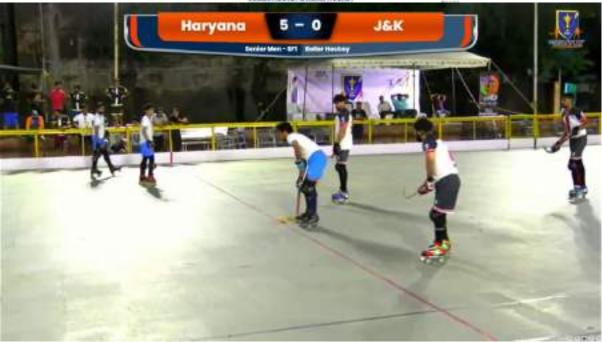

Roller Skating Federation of India & RSA gave a warm welcome to all the skaters, officials, coaches & parents to the aforesaid championship.

RSFI has received entry of 19 Teams (222 Skaters) of Top 8 Invited teams of Roller & Inline Hockey Senior Men & Women age group from 10 states Andhra Pradesh, Chandigarh, Haryana, Jammu Kashmir, Karnataka, Kerala, Punjab, Rajasthan, Tamil Nadu, Uttar Pradesh. The aforesaid championship was conducted at Jodhpur, Rajasthan. Roller Hockey & Inline Hockey events were conducted in Roller Hockey Rink, Gaushala Ground, Jodhpur.

### **ROLLER HOCKEY – SENIOR MEN**

| TEAM            | POSITION |
|-----------------|----------|
| UTTAR PRADESH   | FIRST    |
| HARYANA         | SECOND   |
| CHANDIGARH      | THIRD    |
| JAMMU & KASHMIR | FOURTH   |