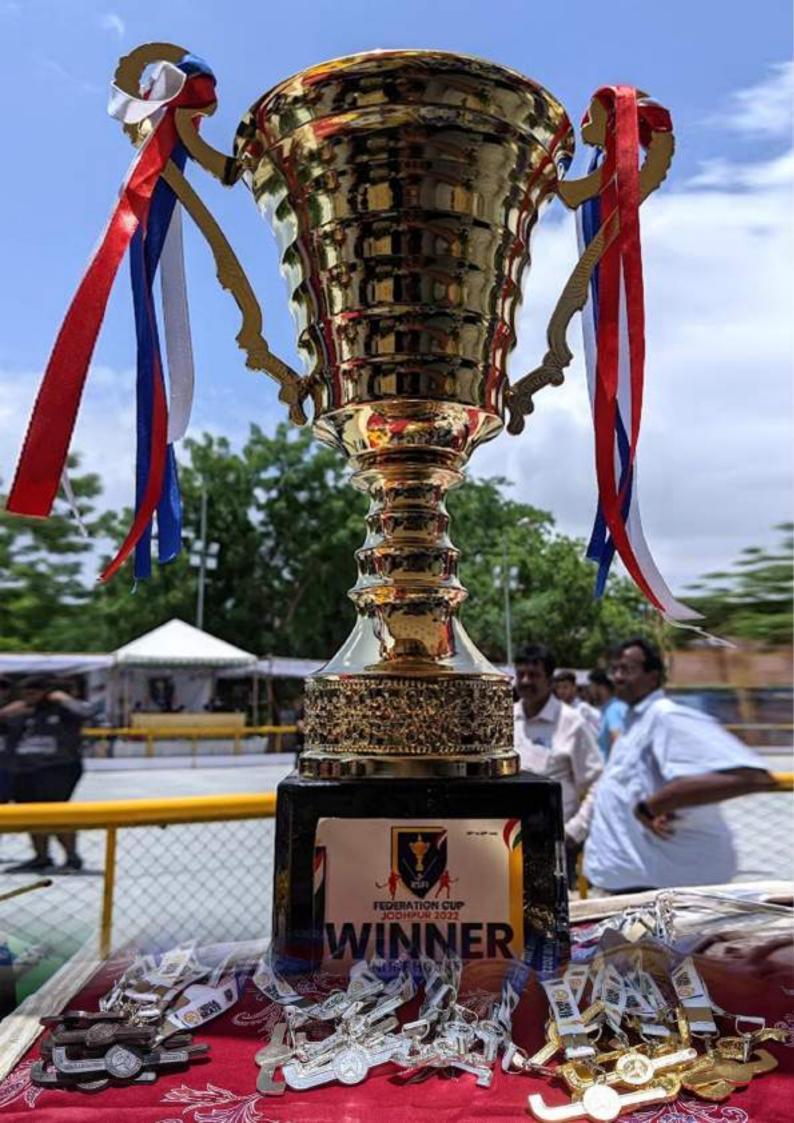

### ROLLER SKATING FEDERATION OF INDIA (INDIA SKATE)

FEDERATION CUP - 2022 - JODHPUR

Organized & Conducted by

ROLLER SKATING FEDERATION OF INDIA (INDIA SKATE)

Hosted by

**RAJASTHAN SKATE ASSOCIATION** 

Date: 26<sup>TH</sup> TO 29<sup>TH</sup> JULY 2022 Venue: JODHPUR

State/UT Teams 19 - SKATERS 222 - OFFICALS 8 Volunteers - 50

Age Groups

Senior Men & Women (12 & Above)

**Federation Cup 2022** was organized and conducted by Roller Skating Federation of India from 26<sup>th</sup> to 29<sup>th</sup> July at Jodhpur and it has been completed successfully as planned.

Every participant got one RSFI Goodie Bag and Championship ID Card during the competition. This championship was covered by major newspaper and TV channels also live streaming in RSFI TV (YouTube channel). This time we have taken a new initiative - "Live Scoreboard and Animated Overlays" which was very much successful.