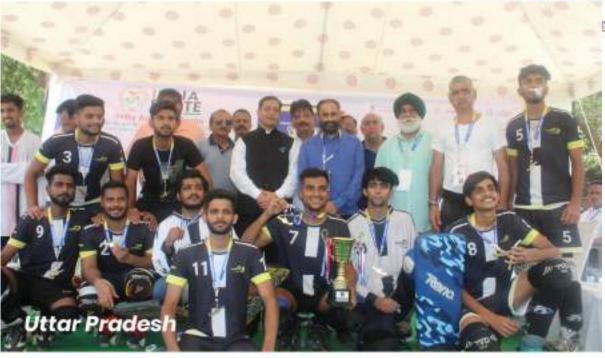

### **ROLLER HOCKEY – SENIOR MEN**

| TEAM            | POSITION |
|-----------------|----------|
| UTTAR PRADESH   | FIRST    |
| HARYANA         | SECOND   |
| CHANDIGARH      | THIRD    |
| JAMMU & KASHMIR | FOURTH   |