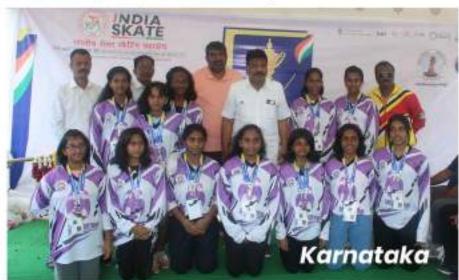

### **INLINE HOCKEY – SENIOR WOMEN**

| TEAM       | POSITION |
|------------|----------|
| PUNJAB     | FIRST    |
| CHANDIGARH | SECOND   |
| KARNATAKA  | THIRD    |

Sr. Women Inline Hockey

Sr. Men Inline Hockey